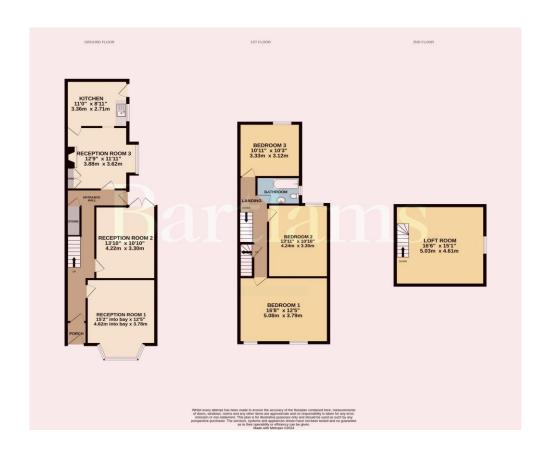

## **Auction Guide Price £185,000**

Presenting an excellent chance to purchase a spacious Victorian Villa with three/four bedrooms, three reception rooms, kitchen, and a private garden. While the property is in need of modernisation, it does feature central heating and has the potential for conversion, subject to relevant planning permissions. Conveniently situated within walking distance to near local schools and within driving distance to Wolverhampton city center via Tettenhall Road.